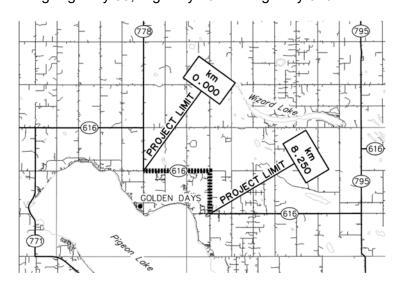

#### Overview

Beginning May 2024, Alberta Transportation and Economic Corridors will begin construction on Highway 616, from Highway 778 to 3 kilometres West of Highway 780, North of Pigeon Lake.

### **Project Details**

The project will include approximately 8 km of milling the existing pavement and installation of new asphalt concrete pavement surface. The intersection of Highway 616 and Range Road 10 will also be upgraded as part of this project.